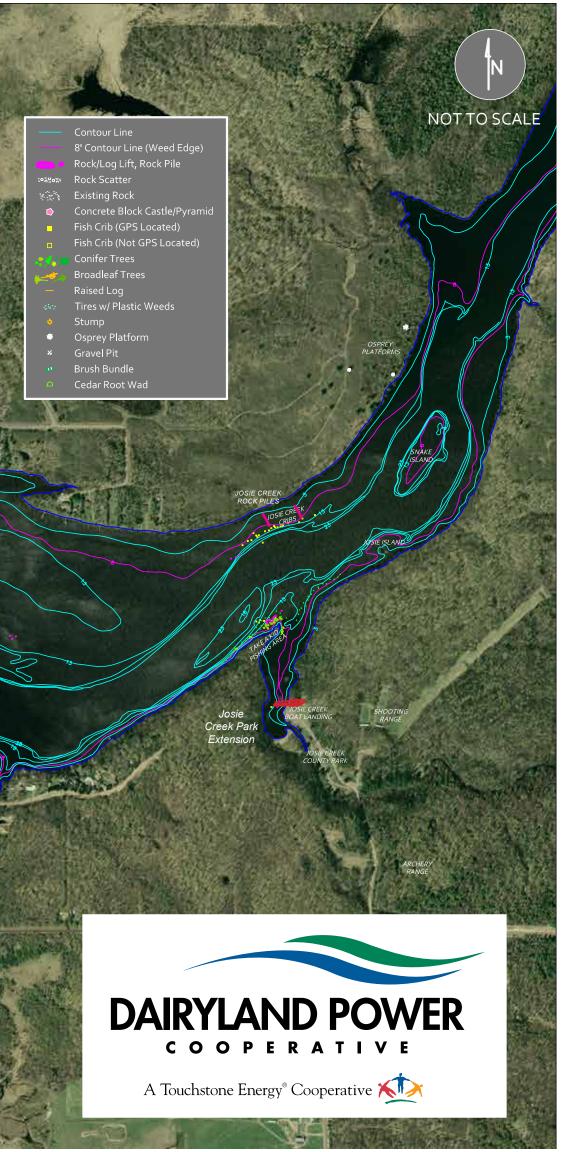

## **Dairyland Reservoir** Habitat Improvement Project (April 2019)

## Dairyland Reservoir Habitat Project Partners

Wildlife Restoration Association, Inc. Dairyland Power Cooperative Flambeau Bassmasters Plum Creek Timber Company, Inc. National Fish & Wildlife Foundation Lake Flambeau Association Ladysmith School District Flambeau School District Bruce School District Weyerhaeuser School District , Pri-Ru-Ta RC&D Council Flambeau Correctional Facility Chippewa Correctional Facility Robert Page IST WI Chapter Muskies, Inc. WI County Conservation Aids *ΒΡ/ΑΜΟCΟ* Pamida Foundation Rusk County Powerline

NOT FOR NAVIGATIONAL PURPOSES