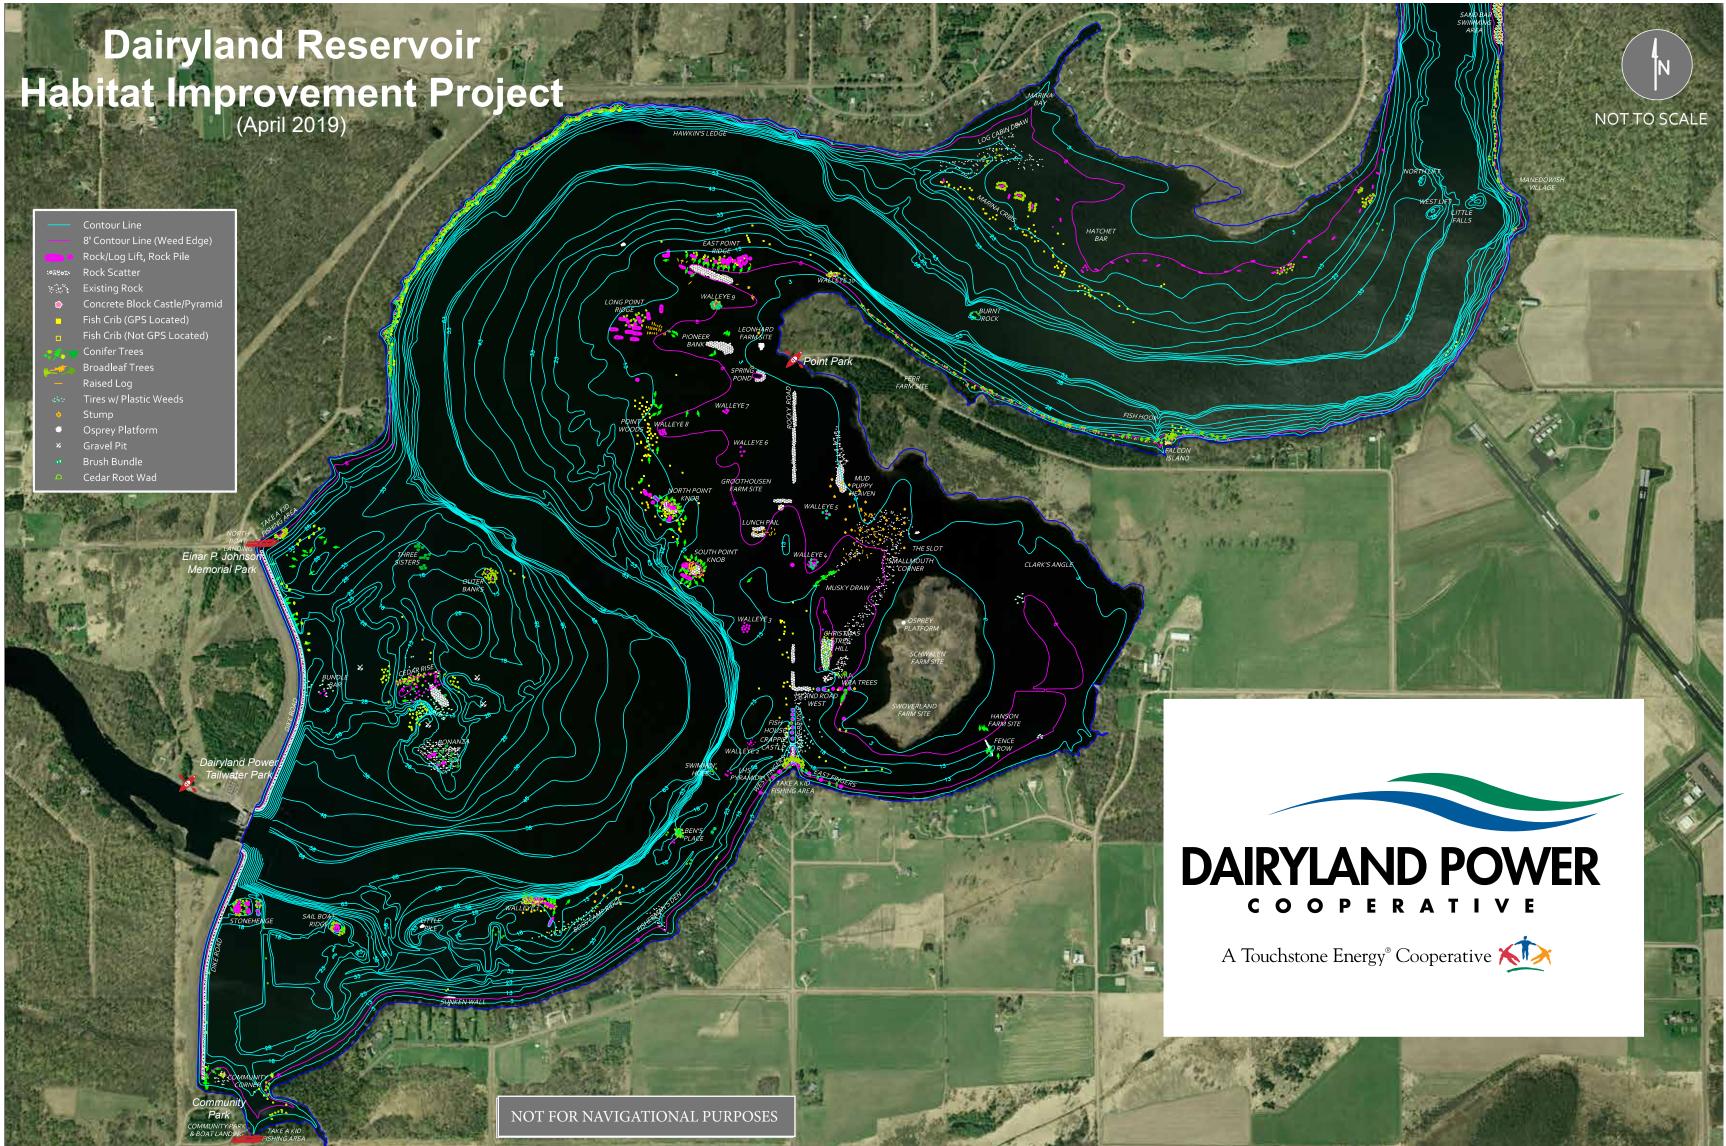

## **Dairyland Reservoir** Habitat Improvement Project (April 2019)

NOT FOR NAVIGATIONAL PURPOSES